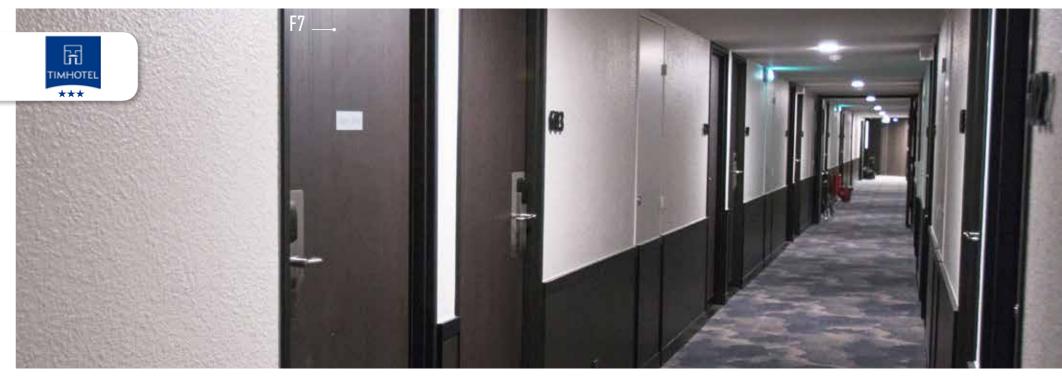

### WHY REPLACE WHEN YOU CAN UPGRADE?

**Hotel Smart Solution Film** is a cost effective selfadhesive vinyl that can cover almost every surface in no time and this with many genuine patterns.

Le film de Hotel Smart Solution est un film adhésif qui permet de recouvrir la plupart des surfaces en un temps record, pour un moindre coût. Des textures plus vraies que nature.