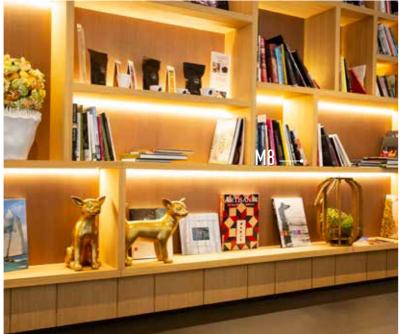

### WHY REPLACE WHEN YOU CAN UPGRADE?

**Hotel Smart Solution Film** is a cost effective selfadhesive vinyl that can cover almost every surface in no time and this with many genuine patterns.

Le film de Hotel Smart Solution est un film adhésif qui permet de recouvrir la plupart des surfaces en un temps record, pour un moindre coût. Des textures plus vraies que nature.

# HOTEL SMART SOLUTION