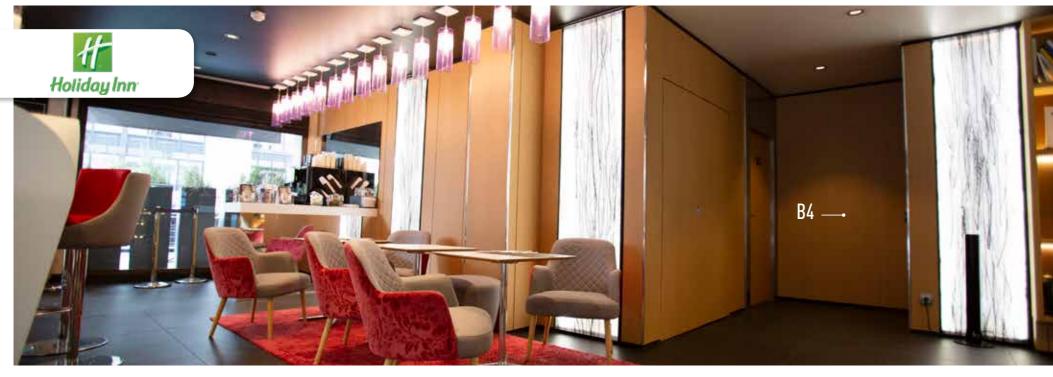

### WHY REPLACE WHEN YOU CAN UPGRADE?

**Hotel Smart Solution Film** is a cost effective selfadhesive vinyl that can cover almost every surface in no time and this with many genuine patterns.

Le film de Hotel Smart Solution est un film adhésif qui permet de recouvrir la plupart des surfaces en un temps record, pour un moindre coût. Des textures plus vraies que nature.

# HOTEL SMART SOLUTION