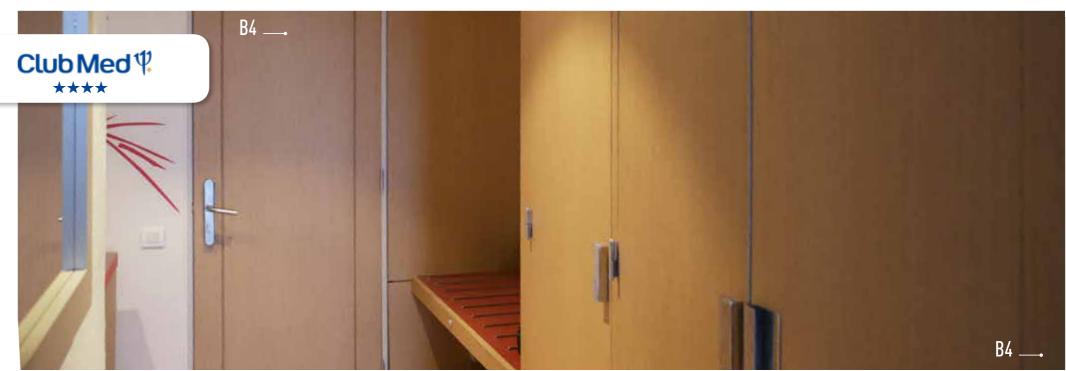

# Club Med ♥

As a construction manager specializing in high-end themes, I was immediately convinced by Cover Styl'. For the Club Med Group, Cover Styl' is the perfect solution for the renovation of our holiday villages and a good substitute for various carpentry work on doors, design elements and furniture. This technical solution has a twofold advantage: the implementation and speed have positive economic impacts and require less time than conventional renovations. The decorative possibilities, structures and different colors offer designers a greater choice than conventional products. After a first, very satisfying experience, Cover Styl' is now a part of our product references.