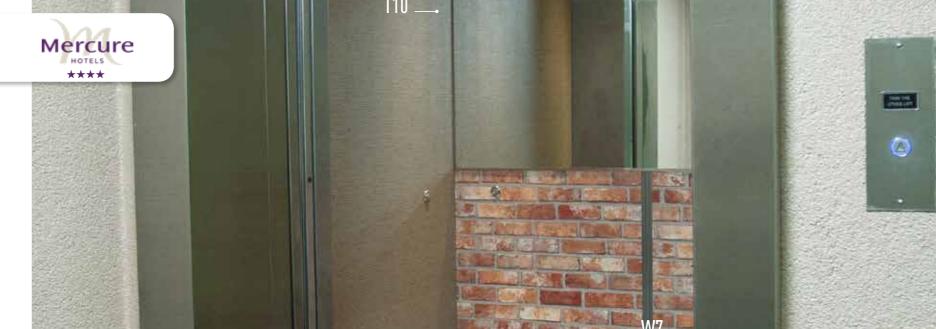

enen Designs, Sie können damit in kürzester Zeit fast jede Oberfläche neugestalten.

El vinilo de Hotel Smart Solutions es un vinilo autoadhesivo rentable que puede cubrir todas las superficies en poco tiempo y esto con muchos patrones genuinos.

Il vinile di Smart Hotel Smart Solution è un vinile autoadesivo a basso costo che può coprire ogni superficie in pochissimo tempo con molti modelli originali.

# HOTEL SMART SOLUTION

## Textured

Si A

Certified

Easy











Stretchable





Customizable





Style







Cost Efficient

Non-Stop











Warranty

Wide-Range



Hygienic



Limitless

Soothing



# S O F I T E L

































AF08 →















































110 \_\_\_.































































































































# Club Med ♥

As a construction manager specializing in high-end themes, I was immediately convinced by Cover Styl'. For the Club Med Group, Cover Styl' is the perfect solution for the renovation of our holiday villages and a good substitute for various carpentry work on doors, design elements and furniture. This technical solution has a twofold advantage: the implementation and speed have positive economic impacts and require less time than conventional renovations. The decorative possibilities, structures and different colors offer designers a greater choice than conventional products. After a first, very satisfying experience, Cover Styl' is now a part of our product references.

Frédéric DAVI - Deputy Director of constructio