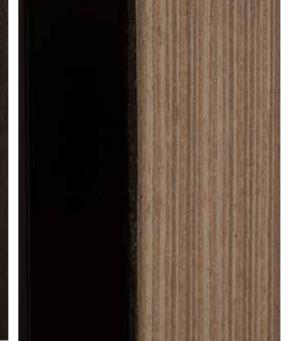

### WHY REPLACE WHEN YOU CAN UPGRADE?

**Hotel Smart Solution Film** is a cost effective selfadhesive vinyl that can cover almost every surface in no time and this with many genuine patterns.

Le film de Hotel Smart Solution est un film adhésif qui permet de recouvrir la plupart des surfaces en un temps record, pour un moindre coût. Des textures plus vraies que nature.