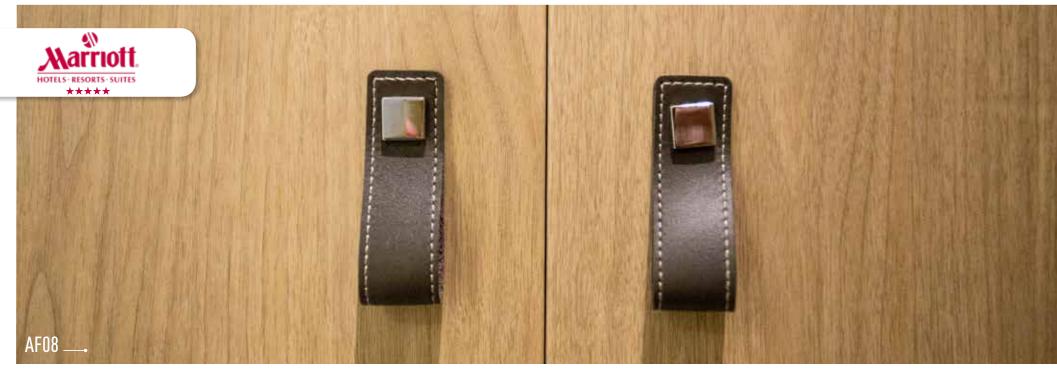

olie. Erhältlich in vielen verschiedenen Designs, Sie können damit in kürzester Zeit fast jede Oberfläche neugestalten.

El vinilo de Hotel Smart Solutions es un vinilo autoadhesivo rentable que puede cubrir todas las superficies en poco tiempo y esto con muchos patrones genuinos.

Il vinile di Smart Hotel Smart Solution è un vinile autoadesivo a basso costo che può coprire ogni superficie in pochissimo tempo con molti modelli originali.

# HOTEL SMART SOLUTION

## Textured

Si A

Certified

Easy











Stretchable





Customizable





Style







Cost Efficient

Non-Stop











Warranty

Wide-Range



Hygienic



Limitless

Soothing



# S O F I T E L

































AF08 →















































110 \_\_\_.































































































































# Club Med ♥

As a construction manager specializing in high-end themes, I was immediately convinced by Cover Styl'. For the Club Med Group, Cover Styl' is the perfect solution for the renovation of our holiday villages and a good substitute for various carpentry work on doors, design elements and furniture. This technical solution has a twofold advantage: the implementation and speed have positive economic impacts and require less time than conventional renovations. The decorative possibilities, structures and different colors offer designers a greater choice than conventional products. After a first, very satisfying experience, Cover Styl' is now a part of our product references.

Frédéric D