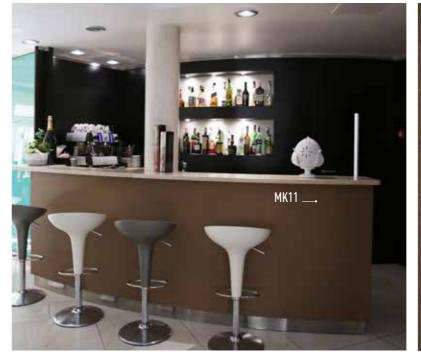

kürzester Zeit fast jede Oberfläche neugestalten.

El vinilo de Hotel Smart Solutions es un vinilo autoadhesivo rentable que puede cubrir todas las superficies en poco tiempo y esto con muchos patrones genuinos.

Il vinile di Smart Hotel Smart Solution è un vinile autoadesivo a basso costo che può coprire ogni superficie in pochissimo tempo con molti modelli originali.

# HOTEL SMART SOLUTION

## Textured

Si A

Certified

Easy











Stretchable





Customizable





Style







Cost Efficient

Non-Stop











Warranty

Wide-Range



Hygienic



Limitless

Soothing



# S O F I T E L

































AF08 →















































110 \_\_\_.































































































































# Club Med ♥

As a construction manager specializing in high-end themes, I was immediately convinced by Cover Styl'. For the Club Med Group, Cover Styl' is the perfect solution for the renovation of our holiday villages and a good substitute for various carpentry work on doors, design elements and furniture. This technical solution has a twofold advantage: the implementation and speed have positive economic impacts and require less time than conventional renovations. The decorative possibilities, structures and different colors offer designers a greater choice than conventional products. After a first, very satisfying experience, Cover Styl' is now a part of our product references.

Frédéric DAVI - Deputy Director of construction (Europa Africa zone)



During t