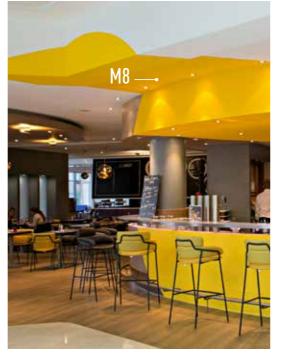

ns, Sie können damit in kürzester Zeit fast jede Oberfläche neugestalten.

El vinilo de Hotel Smart Solutions es un vinilo autoadhesivo rentable que puede cubrir todas las superficies en poco tiempo y esto con muchos patrones genuinos.

Il vinile di Smart Hotel Smart Solution è un vinile autoadesivo a basso costo che può coprire ogni superficie in pochissimo tempo con molti modelli originali.

# HOTEL SMART SOLUTION

## Textured

Si A

Certified

Easy











Stretchable





Customizable





Style







Cost Efficient

Non-Stop











Warranty

Wide-Range



Hygienic



Limitless

Soothing



# S O F I T E L

































AF08 →















































110 \_\_\_.































































































































# Club Med ♥

As a construction manager specializing in high-end themes, I was immediately convinced by Cover Styl'. For the Club Med Group, Cover Styl' is the perfect solution for the renovation of our holiday villages and a good substitute for various carpentry work on doors, design elements and furniture. This technical solution has a twofold advantage: the implementation and speed have positive economic impacts and require less time than conventional renovations. The decorative possibilities, structures and different colors offer designers a greater choice than conventional products. After a first, very satisfying experience, Cover Styl' is now a part of our product references.

Frédéric DAVI - Deputy Director of construction (Europa