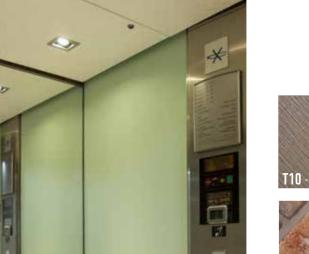

n vielen verschiedenen Designs, Sie können damit in kürzester Zeit fast jede Oberfläche neugestalten.

El vinilo de Hotel Smart Solutions es un vinilo autoadhesivo rentable que puede cubrir todas las superficies en poco tiempo y esto con muchos patrones genuinos.

Il vinile di Smart Hotel Smart Solution è un vinile autoadesivo a basso costo che può coprire ogni superficie in pochissimo tempo con molti modelli originali.

# HOTEL SMART SOLUTION

## Textured

Si A

Certified

Easy











Stretchable





Customizable





Style







Cost Efficient

Non-Stop











Warranty

Wide-Range



Hygienic



Limitless

Soothing



# S O F I T E L

































AF08 →















































110 \_\_\_.































































































































# Club Med ♥

As a construction manager specializing in high-end themes, I was immediately convinced by Cover Styl'. For the Club Med Group, Cover Styl' is the perfect solution for the renovation of our holiday villages and a good substitute for various carpentry work on doors, design elements and furniture. This technical solution has a twofold advantage: the implementation and speed have positive economic impacts and require less time than conventional renovations. The decorative possibilities, structures and different colors offer designers a greater choice than conventional products. After a first, very satisfying experience, Cover Styl' is now a part of our product references.

Frédéric DAVI - Deputy Direc