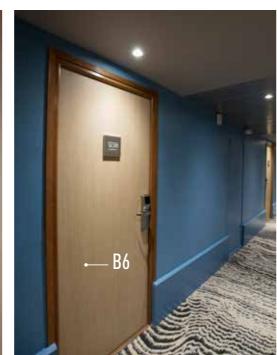

### WHY REPLACE WHEN YOU CAN UPGRADE?

**Hotel Smart Solution Film** is a cost effective selfadhesive vinyl that can cover almost every surface in no time and this with many genuine patterns.

Le film de Hotel Smart Solution est un film adhésif qui permet de recouvrir la plupart des surfaces en un temps record, pour un moindre coût. Des textures plus vraies que nature.