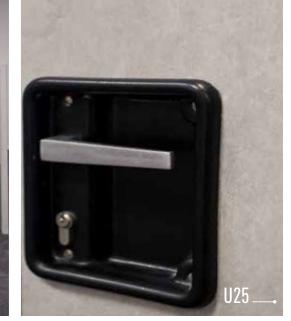

ure.

Hotel Smart Solution Film ist eine kostengünstige, selbstklebende Vinyl Folie. Erhältlich in vielen verschiedenen Designs, Sie können damit in kürzester Zeit fast jede Oberfläche neugestalten.

El vinilo de Hotel Smart Solutions es un vinilo autoadhesivo rentable que puede cubrir todas las superficies en poco tiempo y esto con muchos patrones genuinos.

Il vinile di Smart Hotel Smart Solution è un vinile autoadesivo a basso costo che può coprire ogni superficie in pochissimo tempo con molti modelli originali.

# HOTEL SMART SOLUTION

## Textured

Si A

Certified

Easy











Stretchable





Customizable





Style







Cost Efficient

Non-Stop











Warranty

Wide-Range



Hygienic



Limitless

Soothing



# S O F I T E L

































AF08 →















































110 \_\_\_.































































































































# Club Med ♥

As a construction manager specializing in high-end themes, I was immediately convinced by Cover Styl'. For the Club Med Group, Cover Styl' is the perfect solution for the renovation of our holiday villages and a good substitute for various carpentry work on doors, design elements and furniture. This technical solution has a twofold advantage: the implementation and speed have positive economic impacts and require less time than conventional renovations. The decorative possibilities, structures and different colors offer designers a greater choice than conventional products. After a first, very satisfyi