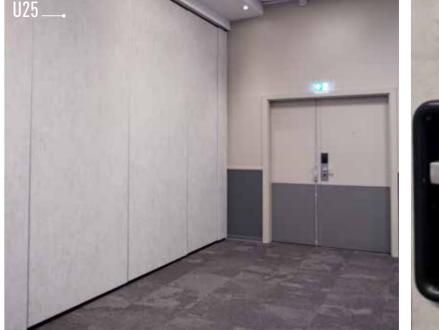

ature.

Hotel Smart Solution Film ist eine kostengünstige, selbstklebende Vinyl Folie. Erhältlich in vielen verschiedenen Designs, Sie können damit in kürzester Zeit fast jede Oberfläche neugestalten.

El vinilo de Hotel Smart Solutions es un vinilo autoadhesivo rentable que puede cubrir todas las superficies en poco tiempo y esto con muchos patrones genuinos.

Il vinile di Smart Hotel Smart Solution è un vinile autoadesivo a basso costo che può coprire ogni superficie in pochissimo tempo con molti modelli originali.

# HOTEL SMART SOLUTION

## Textured

Si A

Certified

Easy











Stretchable





Customizable





Style







Cost Efficient

Non-Stop











Warranty

Wide-Range



Hygienic



Limitless

Soothing



# S O F I T E L

































AF08 →















































110 \_\_\_.































































































































# Club Med ♥

As a construction manager specializing in high-end themes, I was immediately convinced by Cover Styl'. For the Club Med Group, Cover Styl' is the perfect solution for the renovation of our holiday villages and a good substitute for various carpentry work on doors, design elements and furniture. This technical solution has a twofold advantage: the implementation and speed have positive economic impacts and require less time than conventional renovations. The decorative possibilities, structures and different colors offer designers a greater choice than conventional products. After a first, very satisf