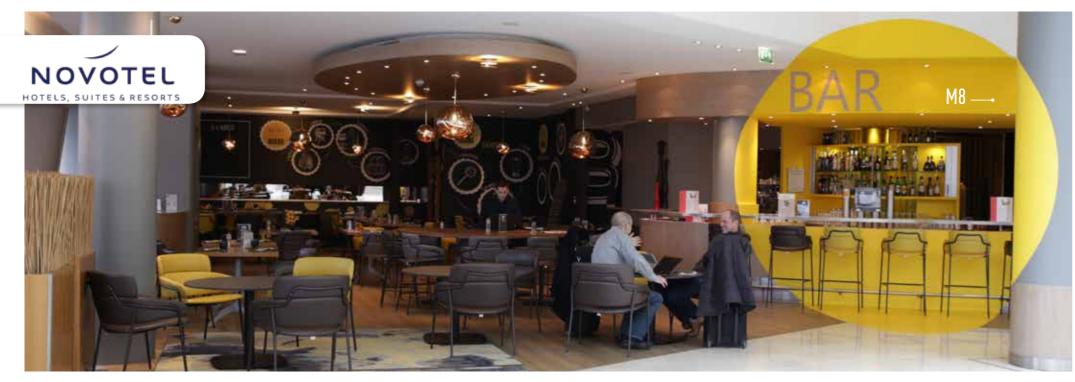

Frédéric DAVI - Deputy Director of construction (Europa Africa zone)

During the partial renovation of our Novotel in Roissy, France, we decided to use Cover Styl' to redo our Lounge and Spa. I must say that I've been pleasantly surprised by the reactivity and the advices provided by the Cover Styl' team. The solution/product itself is amazing by the quality of the result. The big potential of this covering product is astounding, especially since the installation support were not simple flat surfaces. Beyond the very nice finishes submit by Cover Styl', the architect select some specifics RAL, that has been customized for this refurbishment. This advantage saved us a lot of time and this is a true asset for Cover Styl'. That's why I strongly recommend using Cover Styl' for the hotels, especially with his incontestable price/performance ratio. I'm convinced that the word of mouth will make Cover Styl' the best refurbishment solution in the future.

**Dominique GRANDJONC** - General Manager - Novotel Roissy CDG

This solution is different than a traditional one.

In few words, Cover Styl' fully meets our expectations for long-term renovation.

We have renovated over 190 rooms in a very short time and we recommend this very innovative solution for its quick application and resistance. It also has a very competitive price that makes it unbeatable!